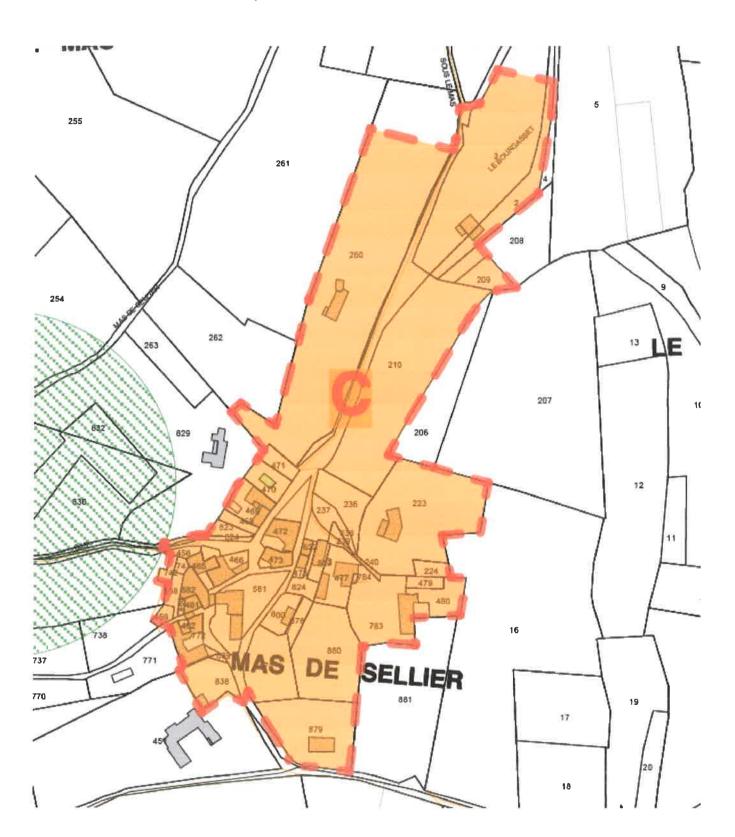

- indiquant, en application de l'article L.410-1 b) du code de l'urbanisme, les dispositions d'urbanisme, les limitations administratives au droit de propriété et la liste des taxes et participations d'urbanisme applicables aux terrains. :
- cadastrés : C 208, C 209, C 210,
- situé à Le Bourgasset ,
- d'une superficie de 5 000 m<sup>2</sup>,

et précisant si ces terrains peuvent être utilisés pour la réalisation d'une opération consistant un écohameau avec 5 maisons individuelles et 1 maison commune destinée à des réunions ou séminaires pour moins de 25 personnes;