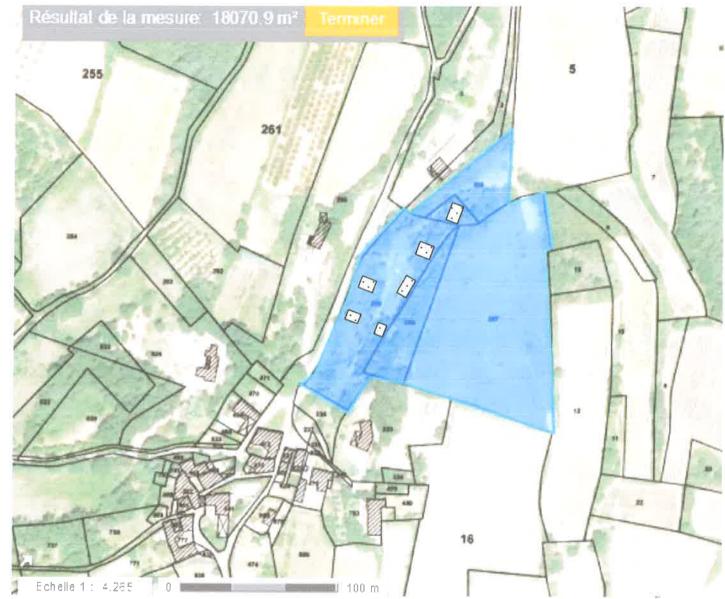

- indiquant, en application de l'article L.410-1 b) du code de l'urbanisme, les dispositions d'urbanisme, les limitations administratives au droit de propriété et la liste des taxes et participations d'urbanisme applicables aux terrains. :
- cadastrés : C 208, C 209, C 210,
- situé à Le Bourgasset ,
- d'une superficie de 5 000 m<sup>2</sup>,

et précisant si ces terrains peuvent être utilisés pour la réalisation d'une opération consistant un écohameau avec 5 maisons individuelles et 1 maison commune destinée à des réunions ou séminaires pour moins de 25 personnes;