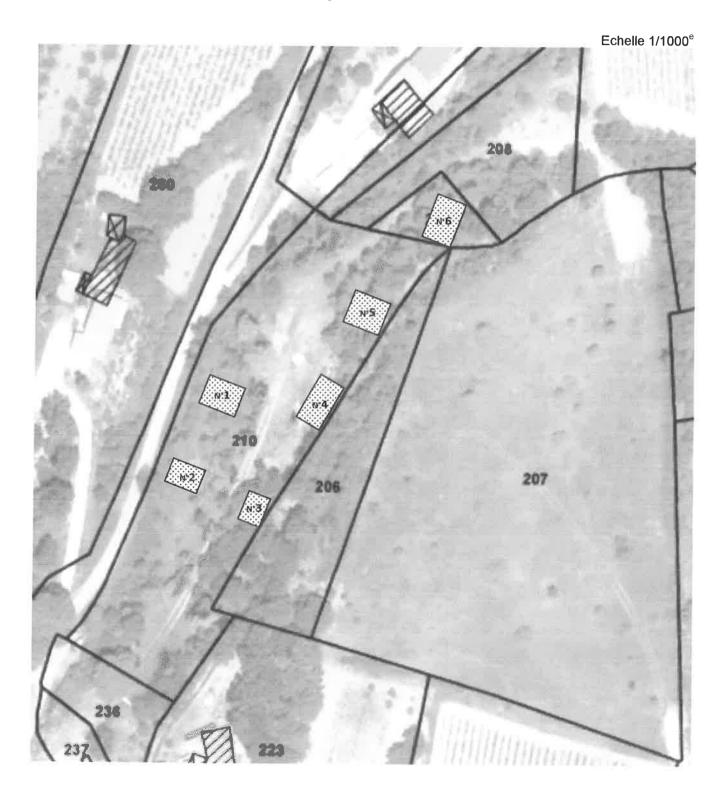

- indiquant, en application de l'article L.410-1 b) du code de l'urbanisme, les dispositions d'urbanisme, les limitations administratives au droit de propriété et la liste des taxes et participations d'urbanisme applicables aux terrains. :
- cadastrés : C 208, C 209, C 210,
- situé à Le Bourgasset ,
- d'une superficie de 5 000 m<sup>2</sup>,

et précisant si ces terrains peuvent être utilisés pour la réalisation d'une opération consistant un écohameau avec 5 maisons individuelles et 1 maison commune destinée à des réunions ou séminaires pour moins de 25 personnes;